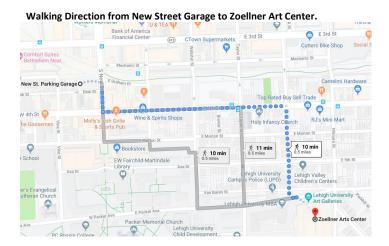

## **Car Parking Instructions:**

- Zoellner Arts Center Garage
   Free Parking level 2-4
   Meter parking level 1, rate \$1 per hour
   420 E. Packer Ave, Bethlehem, PA 18015
   Passport Mobile app or at a kiosk near the garage elevator on the first level.
- Meter Parking on Packer Avenue. Rate is \$1.50 per hour. ParkMobile App
- New Street Parking Garage.
  Rate \$1 per hour.
   324 S. New Street, Bethlehem, PA 18015
  Cashless facility, Credit Card and
  Scan to Pay
- 4. 3<sup>rd</sup> St & Polk St Parking Garage.
  Rate \$1 per hour
  Cashless facility, Credit Card and
  Scan to Pay