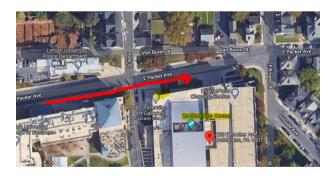

## **Bus and Van Parking Instructions:**

- Bus and van drop-off and pick-up are located directly in front of Zoellner Arts Center on E. Packer Ave. Buses/vans should pull up with Zoellner on the right-hand side (as directed by the red line in the image below).
- A Zoellner staff member will meet all buses and pick up instructions will be provided to the driver.
- Passengers should unload at the sidewalk and enter the building as directed. Please note that buses and vans CANNOT park on the street. They should depart immediately after unloading and return at the time specified by the Zoellner staff member.