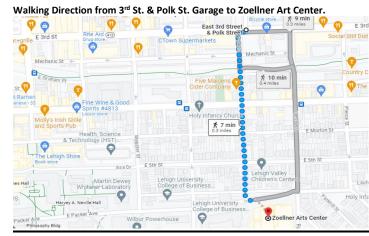

## **Car Parking Instructions:**

- Zoellner Arts Center Garage
   Free Parking level 2-4
   Meter parking level 1, rate \$1 per hour
   420 E. Packer Ave, Bethlehem, PA 18015
   Passport Mobile app or at a kiosk near the garage elevator on the first level.
- Meter Parking on Packer Avenue. Rate is \$1.50 per hour. ParkMobile App
- New Street Parking Garage.
  Rate \$1 per hour.
   324 S. New Street, Bethlehem, PA 18015
  Cashless facility, Credit Card and
  Scan to Pay
- 4. 3<sup>rd</sup> St & Polk St Parking Garage.
  Rate \$1 per hour
  Cashless facility, Credit Card and
  Scan to Pay